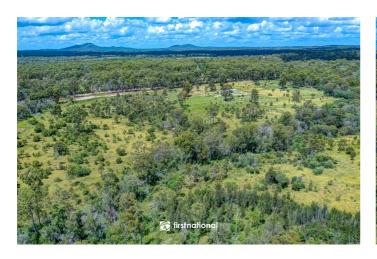

#### 371 Neils Road, ROSEDALE QLD

Just down Fairy Rd to the boat ramp on the southern side of the Baffle Creek for fishing and lifestyle you can only dream of.

Only 5km from Rosedale these 269.5 acres have a huge, powered colourbond shed, one end of which has accommodation, the other workshop and lockup garage with 2 x 5000 gal rain tanks.

There is a second 3 bay open shed with a 1000 gal rain tank running to caravan, caravan & annex and loading ramp nearby.

Fully fenced with 3 paddocks, the majority is zoned white.

2 seasonal creeks with permanent waterholes supply water for stock and when owner lived there had a pump to orchard and gardens. Chook pens and bird aviary.