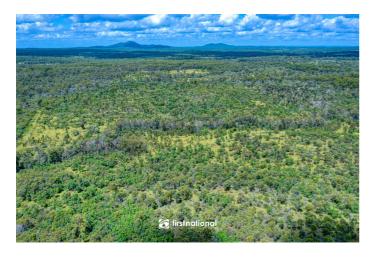

#### 371 Neils Road, ROSEDALE QLD

Just down Fairy Rd to the boat ramp on the southern side of the Baffle Creek for fishing and lifestyle you can only dream of.

Only 5km from Rosedale these 269.5 acres have a huge, powered colourbond shed, one end of which has accommodation, the other workshop and lockup garage with 2 x 5000 gal rain tanks.

There is a second 3 bay open shed with a 1000 gal rain tank running to caravan, caravan & annex and loading ramp nearby.

Fully fenced with 3 paddocks, the majority is zoned white.

2 seasonal creeks with permanent waterholes supply water for stock and when owner lived there had a pump to orchard and gardens. Chook pens and bird aviary.