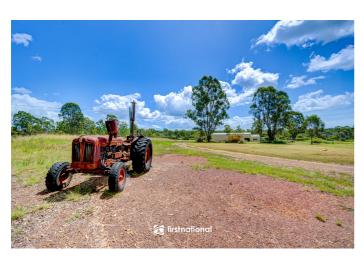

An extensive list of machinery is included, including 4 dozers, 3 tractors, ploughs and assorted tools.

Rosedale 5km, Bundaberg 63km, a boat ramp on Baffle Creek 17.2km, Agnes Water 68km, Gladstone 132km.