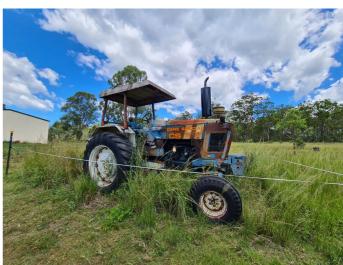

An extensive list of machinery is included, including 4 dozers, 3 tractors, ploughs and assorted tools.

Rosedale 5km, Bundaberg 63km, a boat ramp on Baffle Creek 17.2km, Agnes Water 68km, Gladstone 132km.