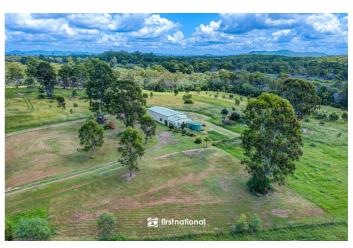

# **Property Photos**

## **Photo Gallery**

#### 371 Neils Road, ROSEDALE QLD

Just down Fairy Rd to the boat ramp on the southern side of the Baffle Creek for fishing and lifestyle you can only dream of.

Only 5km from Rosedale these 269.5 acres have a huge, powered colourbond shed, one end of which has accommodation, the other workshop and lockup garage with 2 x 5000 gal rain tanks.

There is a second 3 bay open shed with a 1000 gal rain tank running to caravan, caravan & annex and loading ramp nearby.

Fully fenced with 3 paddocks, the majority is zoned white.

2 seasonal creeks with permanent waterholes supply water for stock and when owner lived there had a pump to orchard and gardens. Chook pens and bird aviary.