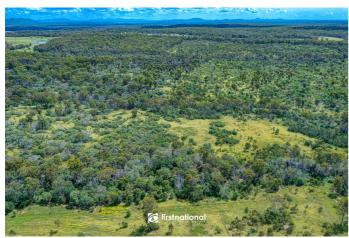

#### 371 Neils Road, ROSEDALE QLD

Just down Fairy Rd to the boat ramp on the southern side of the Baffle Creek for fishing and lifestyle you can only dream of.

Only 5km from Rosedale these 269.5 acres have a huge, powered colourbond shed, one end of which has accommodation, the other workshop and lockup garage with 2 x 5000 gal rain tanks.

There is a second 3 bay open shed with a 1000 gal rain tank running to caravan, caravan & annex and loading ramp nearby.

Fully fenced with 3 paddocks, the majority is zoned white.

2 seasonal creeks with permanent waterholes supply water for stock and when owner lived there had a pump to orchard and gardens. Chook pens and bird aviary.