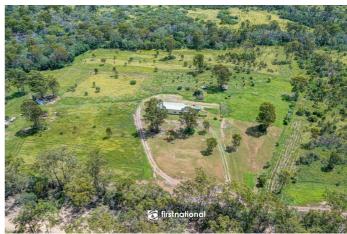

# **Property Photos**

## **Photo Gallery**

#### 371 Neils Road, ROSEDALE QLD

Just down Fairy Rd to the boat ramp on the southern side of the Baffle Creek for fishing and lifestyle you can only dream of.

Only 5km from Rosedale these 269.5 acres have a huge, powered colourbond shed, one end of which has accommodation, the other workshop and lockup garage with 2 x 5000 gal rain tanks.

There is a second 3 bay open shed with a 1000 gal rain tank running to caravan, caravan & annex and loading ramp nearby.

Fully fenced with 3 paddocks, the majority is zoned white.

2 seasonal creeks with permanent waterholes supply water for stock and when owner lived there had a pump to orchard and gardens. Chook pens and bird aviary.