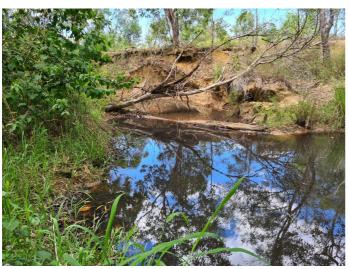

#### 371 Neils Road, ROSEDALE QLD

Just down Fairy Rd to the boat ramp on the southern side of the Baffle Creek for fishing and lifestyle you can only dream of.

Only 5km from Rosedale these 269.5 acres have a huge, powered colourbond shed, one end of which has accommodation, the other workshop and lockup garage with 2 x 5000 gal rain tanks.

There is a second 3 bay open shed with a 1000 gal rain tank running to caravan, caravan & annex and loading ramp nearby.

Fully fenced with 3 paddocks, the majority is zoned white.

2 seasonal creeks with permanent waterholes supply water for stock and when owner lived there had a pump to orchard and gardens. Chook pens and bird aviary.