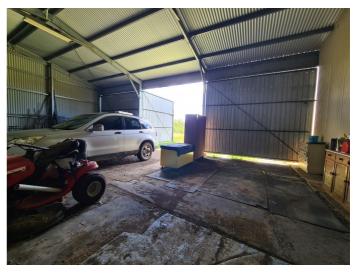

#### 371 Neils Road, ROSEDALE QLD

Just down Fairy Rd to the boat ramp on the southern side of the Baffle Creek for fishing and lifestyle you can only dream of.

Only 5km from Rosedale these 269.5 acres have a huge, powered colourbond shed, one end of which has accommodation, the other workshop and lockup garage with 2 x 5000 gal rain tanks.

An extensive list of machinery is included, including 4 dozers, 3 tractors, ploughs and assorted tools.

Rosedale 5km, Bundaberg 63km, a boat ramp on Baffle Creek 17.2km, Agnes Water 68km, Gladstone 132km.