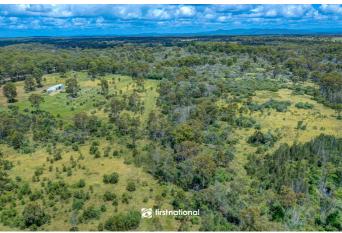

#### 371 Neils Road, ROSEDALE QLD

Just down Fairy Rd to the boat ramp on the southern side of the Baffle Creek for fishing and lifestyle you can only dream of.

Only 5km from Rosedale these 269.5 acres have a huge, powered colourbond shed, one end of which has accommodation, the other workshop and lockup garage with 2 x 5000 gal rain tanks.

There is a second 3 bay open shed with a 1000 gal rain tank running to caravan, caravan & annex and loading ramp nearby.

Fully fenced with 3 paddocks, the majority is zoned white.

2 seasonal creeks with permanent waterholes supply water for stock and when owner lived there had a pump to orchard and gardens. Chook pens and bird aviary.