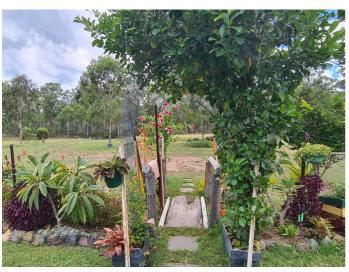

There is a second 3 bay open shed with a 1000 gal rain tank running to caravan, caravan & annex and loading ramp nearby.

Fully fenced with 3 paddocks, the majority is zoned white.

2 seasonal creeks with permanent waterholes supply water for stock and when owner lived there had a pump to orchard and gardens. Chook pens and bird aviary.