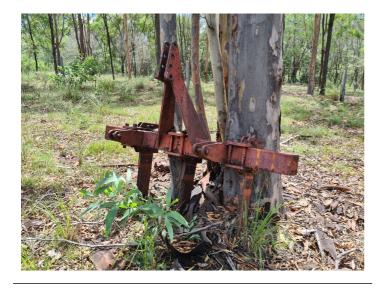

An extensive list of machinery is included, including 4 dozers, 3 tractors, ploughs and assorted tools.

Rosedale 5km, Bundaberg 63km, a boat ramp on Baffle Creek 17.2km, Agnes Water 68km, Gladstone 132km.