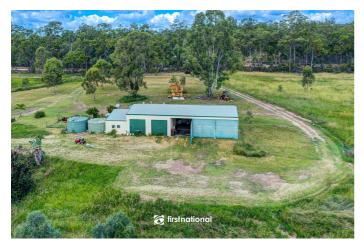

#### 371 Neils Road, ROSEDALE QLD

Just down Fairy Rd to the boat ramp on the southern side of the Baffle Creek for fishing and lifestyle you can only dream of.

Only 5km from Rosedale these 269.5 acres have a huge, powered colourbond shed, one end of which has accommodation, the other workshop and lockup garage with 2 x 5000 gal rain tanks.

There is a second 3 bay open shed with a 1000 gal rain tank running to caravan, caravan & annex and loading ramp nearby.

Fully fenced with 3 paddocks, the majority is zoned white.

2 seasonal creeks with permanent waterholes supply water for stock and when owner lived there had a pump to orchard and gardens. Chook pens and bird aviary.