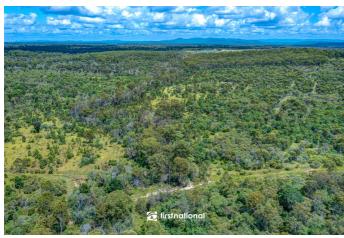

#### 371 Neils Road, ROSEDALE QLD

Just down Fairy Rd to the boat ramp on the southern side of the Baffle Creek for fishing and lifestyle you can only dream of.

Only 5km from Rosedale these 269.5 acres have a huge, powered colourbond shed, one end of which has accommodation, the other workshop and lockup garage with 2 x 5000 gal rain tanks.

An extensive list of machinery is included, including 4 dozers, 3 tractors, ploughs and assorted tools.

Rosedale 5km, Bundaberg 63km, a boat ramp on Baffle Creek 17.2km, Agnes Water 68km, Gladstone 132km.