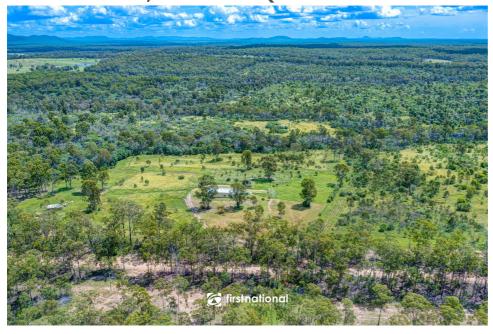

#### 371 Neils Road, ROSEDALE QLD

Just down Fairy Rd to the boat ramp on the southern side of the Baffle Creek for fishing and lifestyle you can only dream of.

Only 5km from Rosedale these 269.5 acres have a huge, powered colourbond shed, one end of which has accommodation, the other workshop and lockup garage with 2 x 5000 gal rain tanks.

An extensive list of machinery is included, including 4 dozers, 3 tractors, ploughs and assorted tools.

Rosedale 5km, Bundaberg 63km, a boat ramp on Baffle Creek 17.2km, Agnes Water 68km, Gladstone 132km.