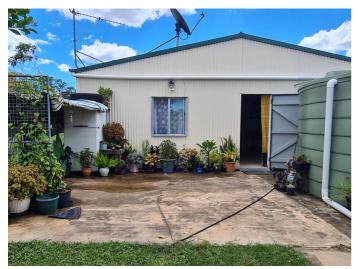

#### 371 Neils Road, ROSEDALE QLD

Just down Fairy Rd to the boat ramp on the southern side of the Baffle Creek for fishing and lifestyle you can only dream of.

Only 5km from Rosedale these 269.5 acres have a huge, powered colourbond shed, one end of which has accommodation, the other workshop and lockup garage with 2 x 5000 gal rain tanks.

There is a second 3 bay open shed with a 1000 gal rain tank running to caravan, caravan & annex and loading ramp nearby.

Fully fenced with 3 paddocks, the majority is zoned white.

2 seasonal creeks with permanent waterholes supply water for stock and when owner lived there had a pump to orchard and gardens. Chook pens and bird aviary.