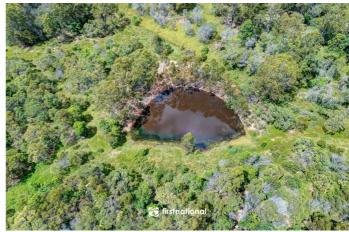

There is a second 3 bay open shed with a 1000 gal rain tank running to caravan, caravan & annex and loading ramp nearby.

Fully fenced with 3 paddocks, the majority is zoned white.

2 seasonal creeks with permanent waterholes supply water for stock and when owner lived there had a pump to orchard and gardens. Chook pens and bird aviary.