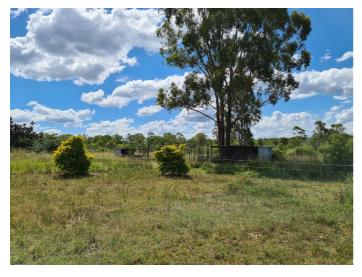

# **Property Photos**

## **Photo Gallery**

There is a second 3 bay open shed with a 1000 gal rain tank running to caravan, caravan & annex and loading ramp nearby.

Fully fenced with 3 paddocks, the majority is zoned white.

2 seasonal creeks with permanent waterholes supply water for stock and when owner lived there had a pump to orchard and gardens. Chook pens and bird aviary.