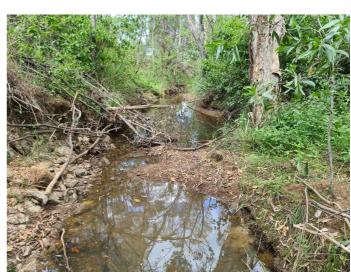

There is a second 3 bay open shed with a 1000 gal rain tank running to caravan, caravan & annex and loading ramp nearby.

Fully fenced with 3 paddocks, the majority is zoned white.

2 seasonal creeks with permanent waterholes supply water for stock and when owner lived there had a pump to orchard and gardens. Chook pens and bird aviary.