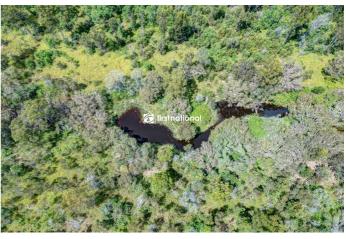

There is a second 3 bay open shed with a 1000 gal rain tank running to caravan, caravan & annex and loading ramp nearby.

Fully fenced with 3 paddocks, the majority is zoned white.

2 seasonal creeks with permanent waterholes supply water for stock and when owner lived there had a pump to orchard and gardens. Chook pens and bird aviary.