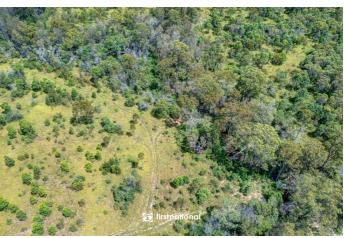

There is a second 3 bay open shed with a 1000 gal rain tank running to caravan, caravan & annex and loading ramp nearby.

Fully fenced with 3 paddocks, the majority is zoned white.

2 seasonal creeks with permanent waterholes supply water for stock and when owner lived there had a pump to orchard and gardens. Chook pens and bird aviary.